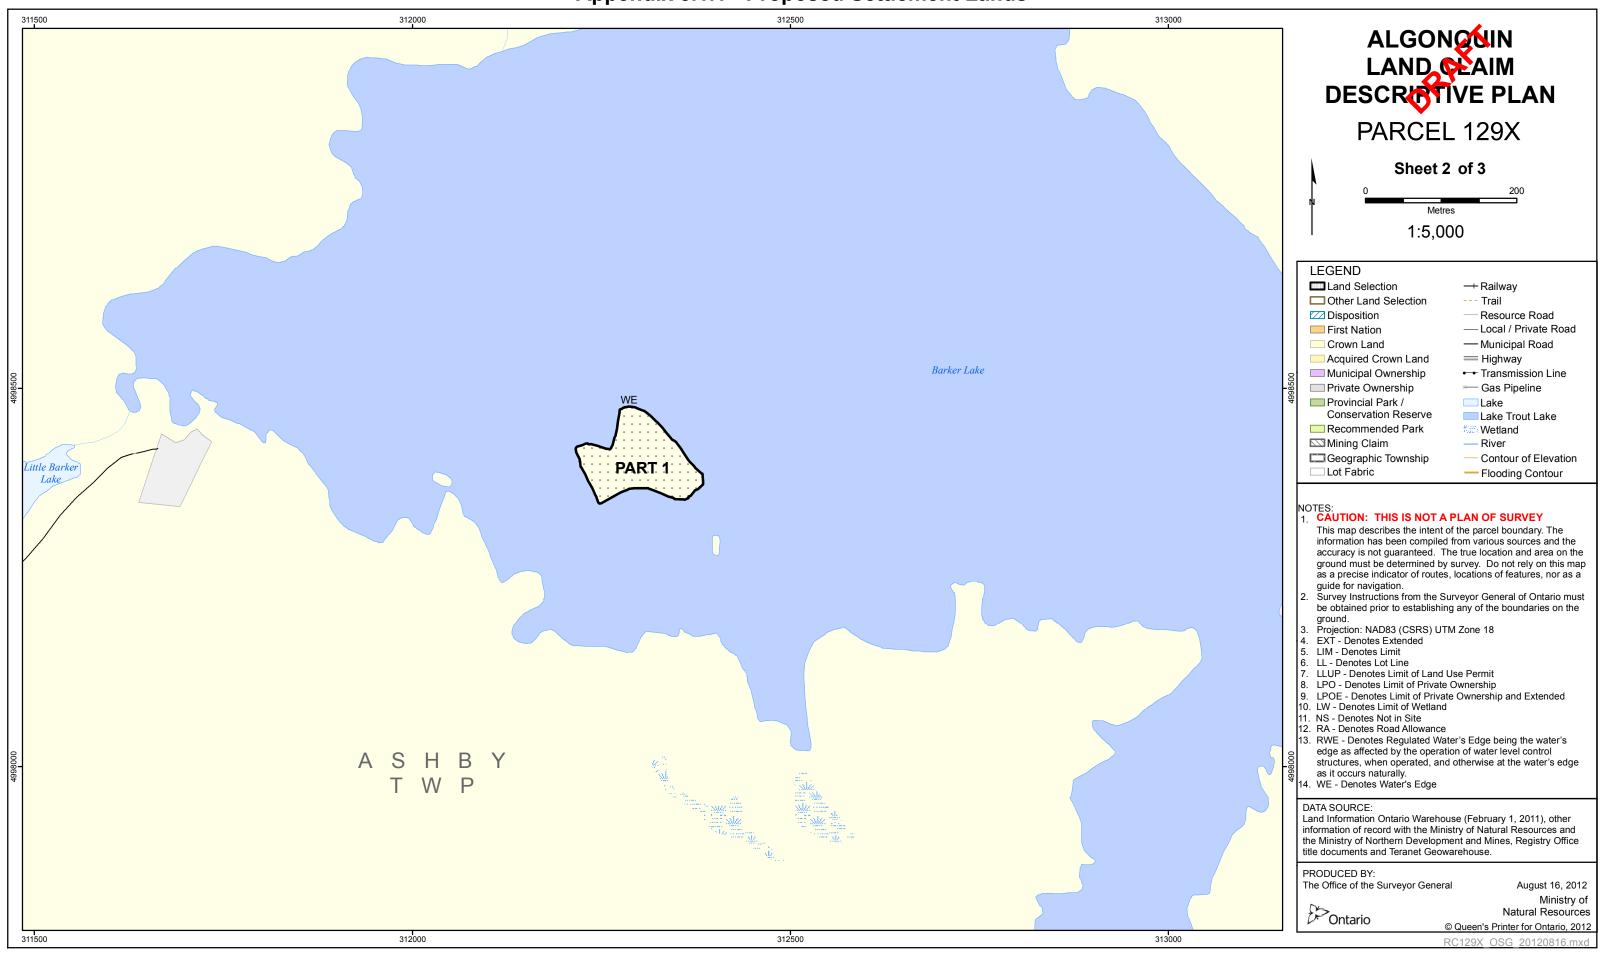

Ministry of Natural Resources © Queen's Printer for Ontario, 2012 Region3 z18 Key Maps.mxd

1,500

| PART SCHEDULE   |                       |           |                  |                      |        |  |          |  |  |  |  |
|-----------------|-----------------------|-----------|------------------|----------------------|--------|--|----------|--|--|--|--|
|                 |                       |           | Area<br>Included | Area Not<br>Included |        |  |          |  |  |  |  |
| Part #          | Description           | Area (ha) | (ha)             | (ha)                 | Action |  | Comments |  |  |  |  |
| PART 1          | Unpatented Crown Land | 1.2       | 1.2              |                      | Patent |  |          |  |  |  |  |
| Total Area (ha) |                       | 1.2       | 1.2              | 0.0                  |        |  |          |  |  |  |  |
| Total Area (ac) |                       | 3.0       | 3.0              | 0.0                  |        |  |          |  |  |  |  |