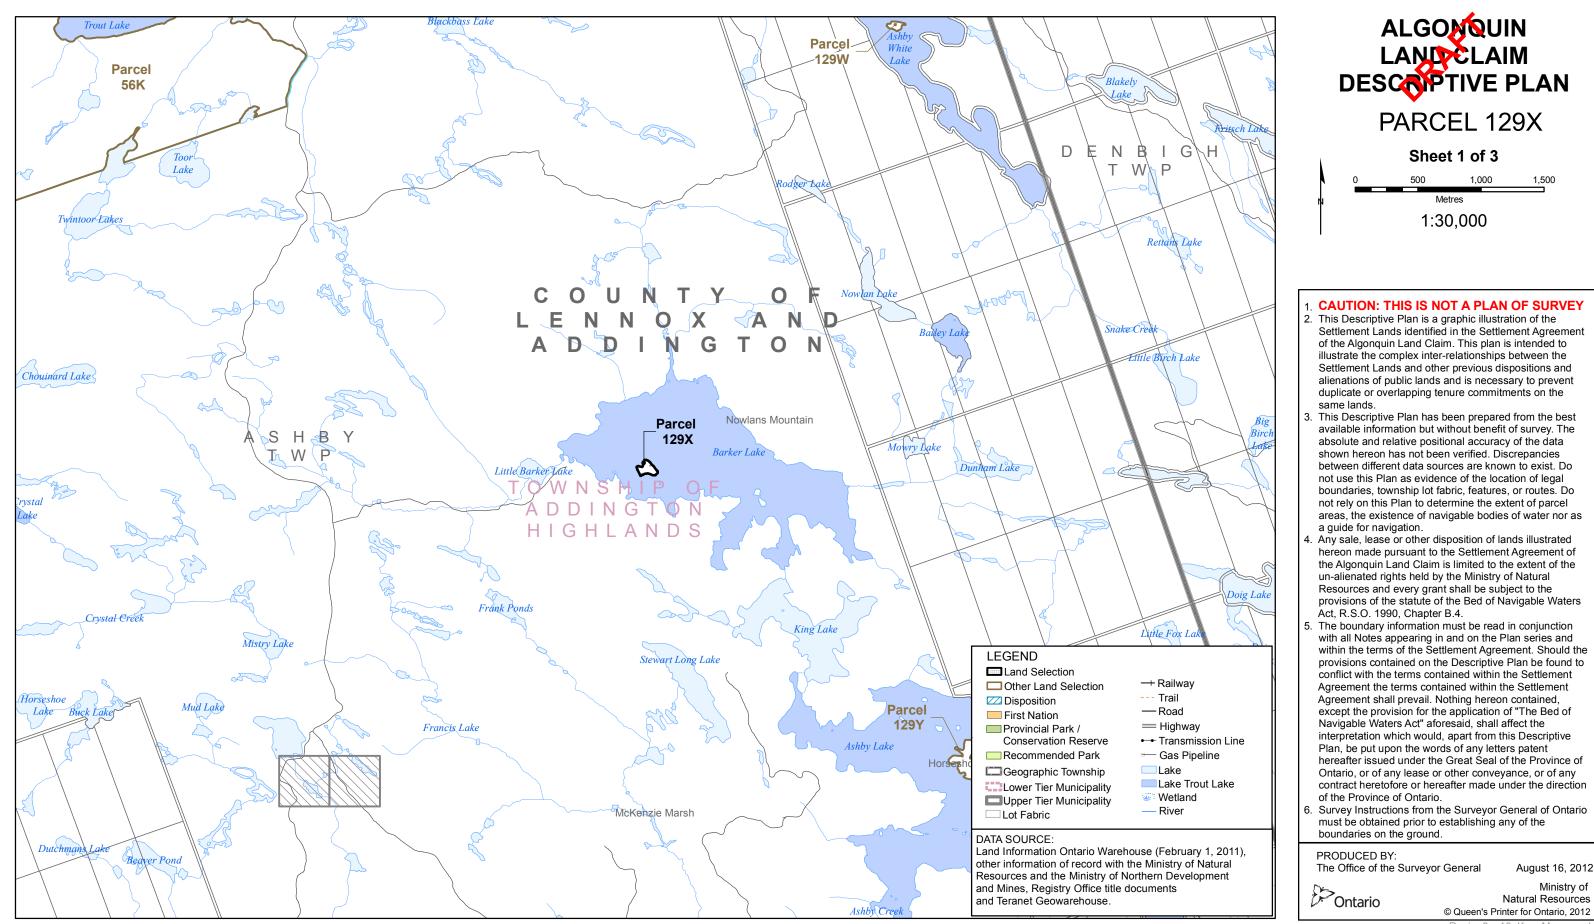

Ministry of Natural Resources © Queen's Printer for Ontario, 2012 Region3 z18 Key Maps.mxd

1,500

| PART SCHEDULE   |                       |           |                  |                      |        |  |          |  |  |  |  |
|-----------------|-----------------------|-----------|------------------|----------------------|--------|--|----------|--|--|--|--|
|                 |                       |           | Area<br>Included | Area Not<br>Included |        |  |          |  |  |  |  |
| Part #          | Description           | Area (ha) | (ha)             | (ha)                 | Action |  | Comments |  |  |  |  |
| PART 1          | Unpatented Crown Land | 1.2       | 1.2              |                      | Patent |  |          |  |  |  |  |
| Total Area (ha) |                       | 1.2       | 1.2              | 0.0                  |        |  |          |  |  |  |  |
| Total Area (ac) |                       | 3.0       | 3.0              | 0.0                  |        |  |          |  |  |  |  |